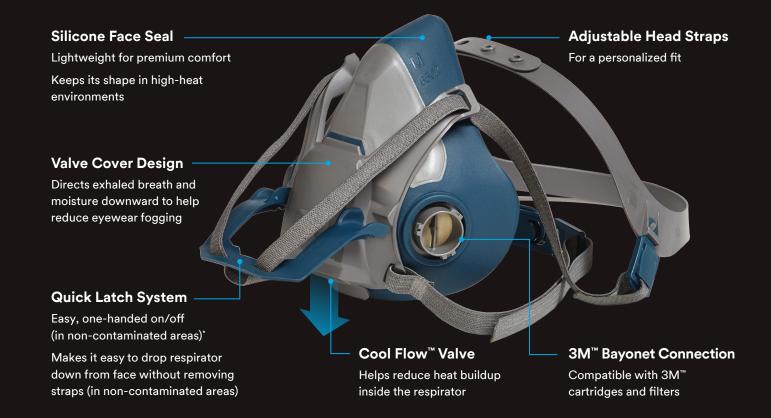

### **BUILT FOR CONVENIENCE.**

Easy, one-handed on and off (in non-contaminated areas).\* Cool Flow<sup>™</sup> Valve helps reduce heat buildup inside the respirator. Designed for pros. Built for the way you work.

- Quick latch system for versatility
- Adjustable head straps for a personalized fit
- Durable design for lasting wear
- Quick latch mechanism makes it easy to drop respirator down from face without removing straps (in non-contaminated areas)
- NIOSH approved organic vapor/acid gas/P100 particulate filters
- Recommended for use with certain organic vapors encountered during activities involving paint sprays and certain solvents